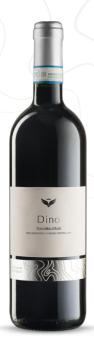

# Dino

# Dolcetto d'Asti DOC 75 CL 2020

Dino, our Dolcetto d'Asti, with a lively ruby color and a mix of elegant and fresh notes of violet and raspberry, o?er to the palate a pleasant and unforgettable harmony taste.