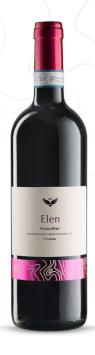

# Elen

## Freisa d'Asti DOC 75 CL 2020

Elen, our sparkling wine, presents itself with its unmistakable garnet red color, which fades towards the rosé. Its delicate scent, given by the mix of raspberry and rose, has a sweet and sophisticated taste.