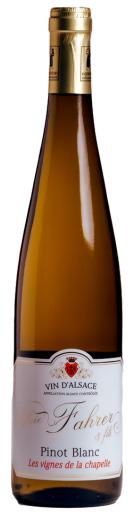

## LES VIGNES DE LA CHAPELLE

Dry Wine Medium-dry wine Sweet wine

1,1 g/L

AOC : Alsace Alcohol : 12,5%

Grape type: 100%

Pinot Blanc

Colour: White

Vintage: 2021

## **SERVICE**

TEMPERATURE: Between 10° et 12°

PAIRINGS: Perfect for an aperitif, light fish

and white meat. VOLUME: 75cl

**ORGANIC** 