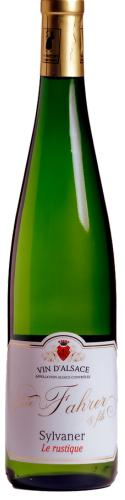

## SYLVANER LE RUSTIQUE

AOC : Alsace Alcohol : 11,5 %

Grape type: 100% Sylvaner

Colour: White Vintage: 2021

Case x 6 bts Palet 582 bts

## **PRODUCTION**

Maturity analyse, pressing and fermentation of the juice in stainless steel tanks with temperature control. Without added yeast.

Old vines of more than 50 years old.

## **DESCRIPTION**

A pure Sylvaner, a fresh wine with mineral notes. In the nose, it opens little by little, showing its clear citrus notes and white flowers. The mouth attack is neat and pleasent, after it expresses its citrus flavours and mineral notes.

Keeping potential of 8 years.

## **SERVICE**

TEMPERATURE: Between 10° and 12°

PAIRING: The perfect companion for oisters,

sea food and fish. VOLUME : 75cl

**ORGANIC** 