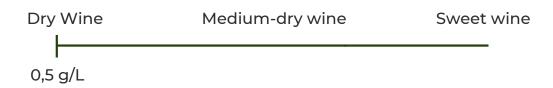

## **DESCRIPTION**

A pure Sylvaner, a fresh wine with mineral notes. In the nose, it opens little by little, showing its clear citrus notes and white flowers. The mouth attack is neat and pleasent, after it expresses its citrus flavours and mineral notes.